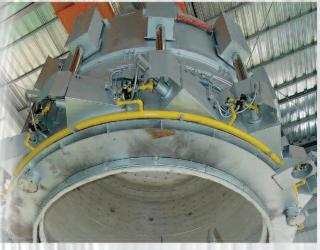

H<sub>2</sub>SHC<sup>™</sup> RAD-CON's 100%

Hydrogen Super-High Convection system (H<sub>2</sub>SHC<sup>™</sup>) is our latest design development, and is once again elevating the industry standard. The 100% hydrogen atmosphere coupled with an unparalleled high-performance convection design gives users greater endproduct quality with a superior finish at an incredibly efficient utility usage.

**CHQ** Cold-Heading Quality is the most demanding application for wire annealing, requiring uniformity of temperature and atmosphere to produce consistent properties in the wire. RAD-CON's H<sub>2</sub>SHC<sup>™</sup> with AC/APEx<sup>™</sup> system assures complete spheroidization, protection against decarburization, and the consistent material properties necessary for CHQ.