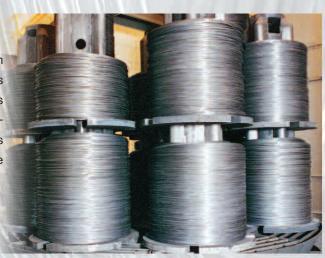

**CHQ** Cold-Heading Quality is the most demanding application for wire annealing, requiring uniformity of temperature and atmosphere to produce consistent properties in the wire. RAD-CON's H<sub>2</sub>SHC<sup>™</sup> with AC/APEx<sup>™</sup> system assures complete spheroidization, protection against decarburization, and the consistent material properties necessary for CHQ.